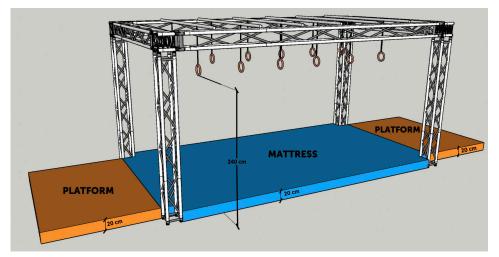

#### 2) Measuring the height of the obstacle hanging elements

For the obstacles listed below, the height of the hanging elements must be measured from the bottom of the vertical trusses to the lowest part of the element (e.g., rings = 240cm). It is important to point out that the mattresses should not be taken into account for this measurement and that they will be level with the platforms at a height of 20 cm.

- Big Wheel
- Rings
- Wheels
- Monkey bars
- Swinging globes
- Tilting ladders

*Example:* Measurement of the height of the rings (240 cm)