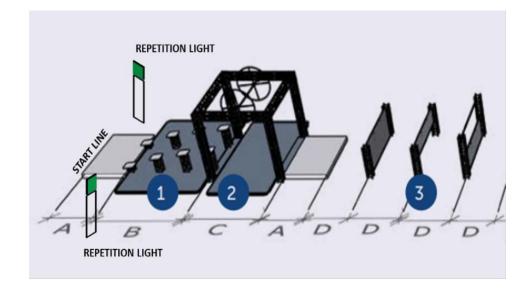

vi) In UIPM Category A competitions, one repetition light for each lane should be synchronised with the finish button and placed in a visible position close to the starting line (see the example below). The repetition light must give athlete #2 in the relay a clear view that athlete #1 finished their course while judges can better check cases of a false start.