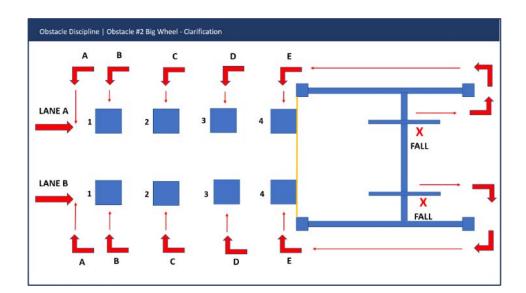

ii) Falling from the Big Wheel (Obstacle #2)

When trying the big wheel for the second time, the athlete must go back to the Steps and choose to restart from any of the options A to E<sup>\*</sup> in the image below. \* If during the second attempt to overcome the Big Wheel the athlete falls off any of the steps 1 to 4, it will not be considered a failure unless the fall is on or beyond the start line that marks the beginning of obstacle Big Wheel (orange line on the image below).

Regarding the location of step #4, the vertical projection of the end of the step top must align with the beginning of the Big Wheel truss structure (marked by the orange line on the image below).