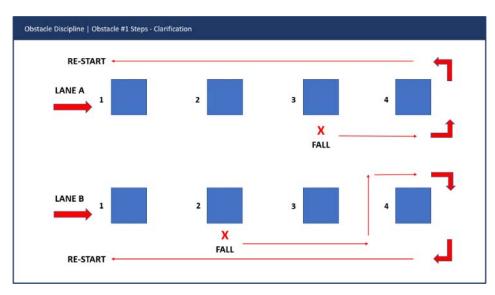

#### 5) Clarifications about penalties application

i) Falling from the Steps (Obstacle #1)

The athlete is obliged to turn around the last step according to the image below and then go back to the first step again.